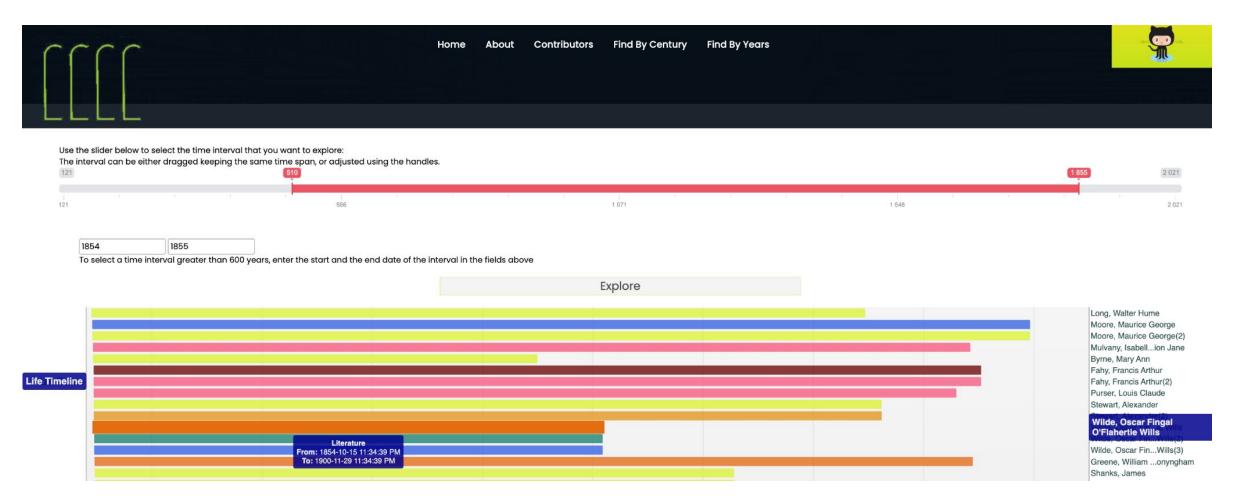

# Beyond Timelines Tool

Beyond Timelines view for people born between 1854 and 1855