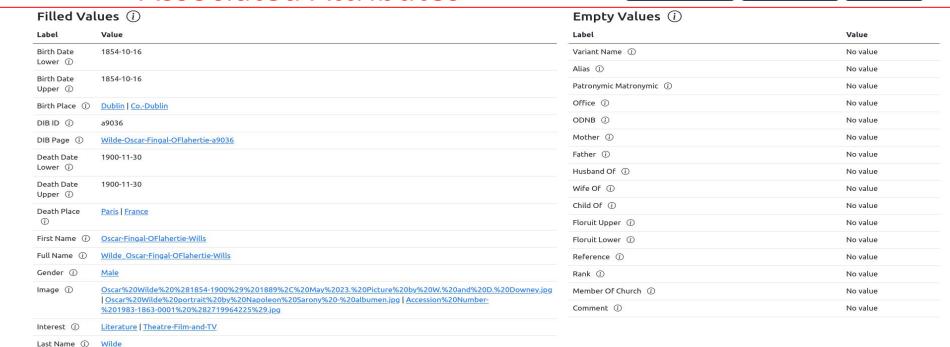

# VRTI-KG Explorer

Place of Birth:

Place of Death:

Customised summary pages for different entities

Co. Dublin Dublin

France Paris

home / entity card / person / Wilde Oscar Fingal OFlahertie Wills c19 dib a9036 Oscar Fingal O'Flahertie Wills Reson in VRTI-KG URI: https://kb.virtualtreasury.ie/person/Wilde Oscar-Fingal-OFlahertie-Wills c19 dib a9036 Copy Link Tagged As: DIB Person Structured Natural Language Hide Panel (±) Oscar Fingal O'Flahertie Wills Wilde is a Male in the VRTI Graph. Wilde had a Career in Literature, Theatre Film and TV and Theatre, Film and TV. Wilde appears in the Dictionary of Irish Biography and is assigned a DIB ID of 'a9036'. Wilde was listed with the following Occupations: playwright, poet, and prose writer. Additional association: Anglican. Wilde was Born on 16-10-1854. Place of Birth: Co. Dublin and Dublin. Wilde Died on 30-11-1900 at 46 years old. Place of Death: France and Paris. Find References to Wilde in the VRTI: Search VRTI. Oscar Fingal O'Flahertie Wills Wilde has an associated Wikidata Page. More details of Oscar Fingal O'Flahertie Wills Wilde can be found below. Tabular Format Date Information Gender: Male Birth Date: 16-10-1854 Death Date: 30-11-1900