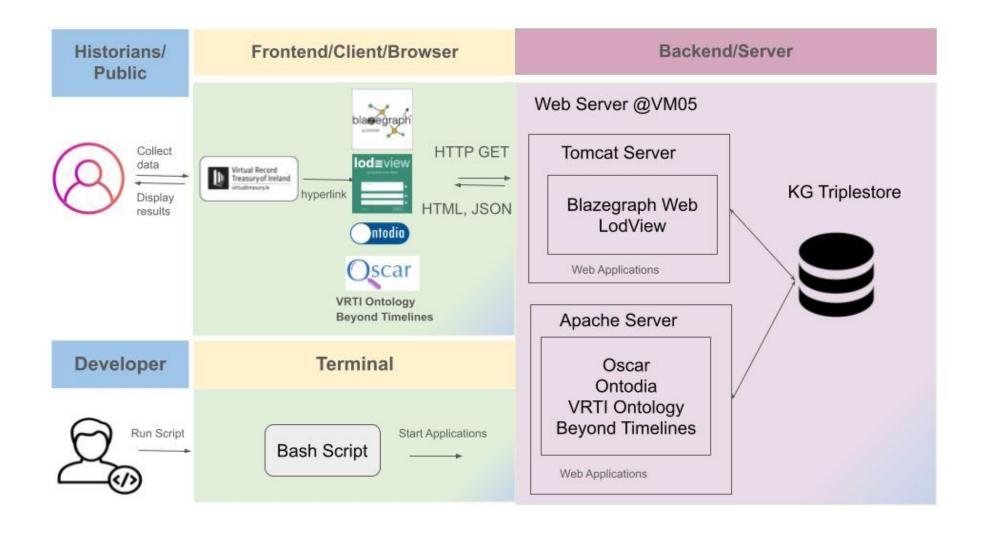

6</p>
    > a cidoc: E21_Person ;
cidoc: P71i_is_listed_in < https://www.dib.ie/biography/Wilde-Oscar-Fingal-OFlahertie-
    a9036 > :
b2022: DIB area of interest
    <https://kb.virtualtreasury.ie/dib-area-of-interest/IE/Theatre-Film-and-TV> ,
    <https://kb.virtualtreasury.ie/dib-area-of-interest/IE/Literature>.
< https://kb.virtualtreasury.ie/birth/Wilde_Oscar-Fingal-OFlahertie-Wills_c19_dib_a9036 >
    a cidoc: E67 Birth;
cidoc: P4_has_time-span < https://kb.virtualtreasury.ie/time-span/1854-10-16_1854-10-16>;
cidoc: P7_took_place_at < https://kb.virtualtreasury.ie/place/IE/Dublin>;
cidoc: P98_brought_into_life < https://kb.virtualtreasury.ie/person/Wilde_Oscar-Fingal-
    OFlahertie - Wills_c19_dib_a9036 > .
```

# VRTI-KG Technical Architecture



# **Production Server Diagram**





## Development Server Diagram





# **Exploring VRTI-KG via tools**

Interfaces interacting with VRTI-KG



# LodView Tool



| https://kb.virtualtreasury.ie/person/Wi | llde_Oscar-Fingal-OFlahertie-Wills_c19_dib_a9036                                                                                                                                                          | AN ENTITY OF TYPE: <b>E21_Person</b> |  |  |  |
|-----------------------------------------|-----------------------------------------------------------------------------------------------------------------------------------------------------------------------------------------------------------|--------------------------------------|--|--|--|
|                                         | LODCLOUD