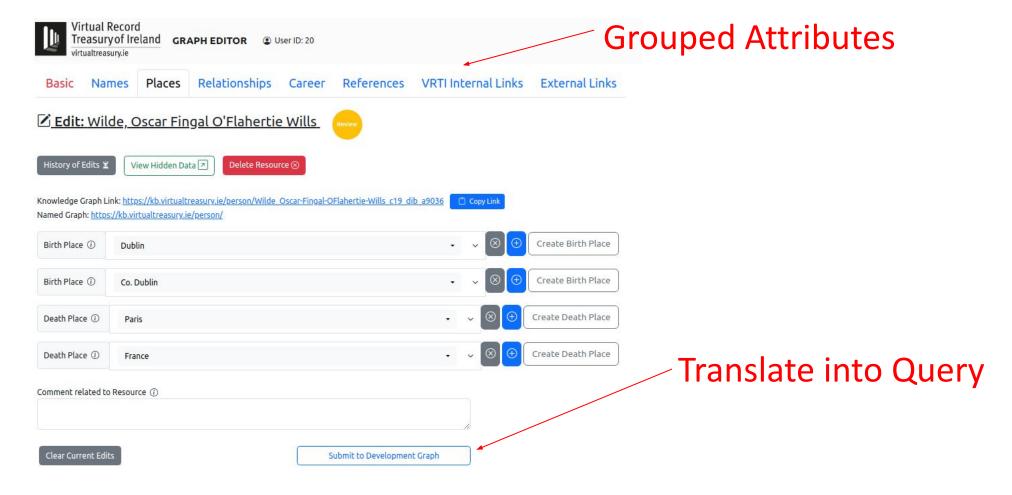

## Editor for VRTI-KG

## Editor for VRTI-KG

Form input translated into KG query