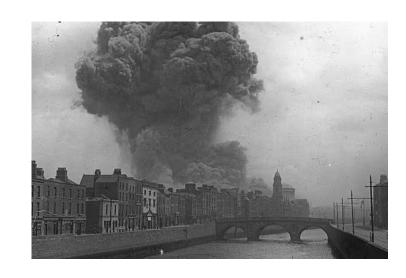

## What is the VRTI?

- Virtual Record Treasury of Ireland (VRTI) is a digital reconstruction of national treasury of records destroyed in 1922 Irish Civil War <a href="https://virtualtreasury.ie/">https://virtualtreasury.ie/</a>
- Project involves interdisciplinary research with historians and computer scientists
  - in requirements gathering, interface design and project planning
- Complimenting the records a Knowledge Graph (KG) of people, places, organisations, interests have been developed - the VRTI-KG: <a href="https://virtualtreasury.ie/knowledge-graph">https://virtualtreasury.ie/knowledge-graph</a>
- Prosopography: a description of a person's social and family connections, career, etc., or a collection of such descriptions.