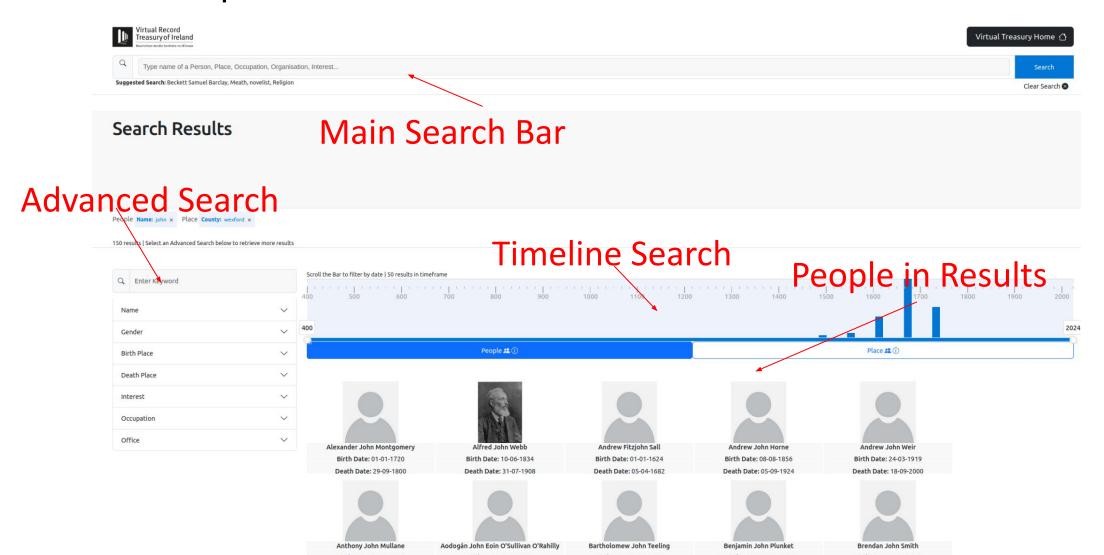

# VRTI-KG Explorer

A bespoke tool to enable multifaceted search of VRTI-KG

# VRTI-KG Explorer

Place of Birth:

Place of Death:

Customised summary pages for different entities

Co. Dublin Dublin

France Paris

home / entity card / person / Wilde Oscar Fingal OFlahertie Wills c19 dib a9036 Oscar Fingal O'Flahertie Wills Reson in VRTI-KG URI: https://kb.virtualtreasury.ie/person/Wilde Oscar-Fingal-OFlahertie-Wills c19 dib a9036 Copy Link Tagged As: DIB Person Structured Natural Language Hide Panel (±) Oscar Fingal O'Flahertie Wills Wilde is a Male in the VRTI Graph. Wilde had a Career in Literature, Theatre Film and TV and Theatre, Film and TV. Wilde appears in the Dictionary of Irish Biography and is assigned a DIB ID of 'a9036'. Wilde was listed with the following Occupations: playwright, poet, and prose writer. Additional association: Anglican. Wilde was Born on 16-10-1854. Place of Birth: Co. Dublin and Dublin. Wilde Died on 30-11-1900 at 46 years old. Place of Death: France and Paris. Find References to Wilde in the VRTI: Search VRTI. Oscar Fingal O'Flahertie Wills Wilde has an associated Wikidata Page. More details of Oscar Fingal O'Flahertie Wills Wilde can be found below. Tabular Format Date Information Gender: Male Birth Date: 16-10-1854 Death Date: 30-11-1900