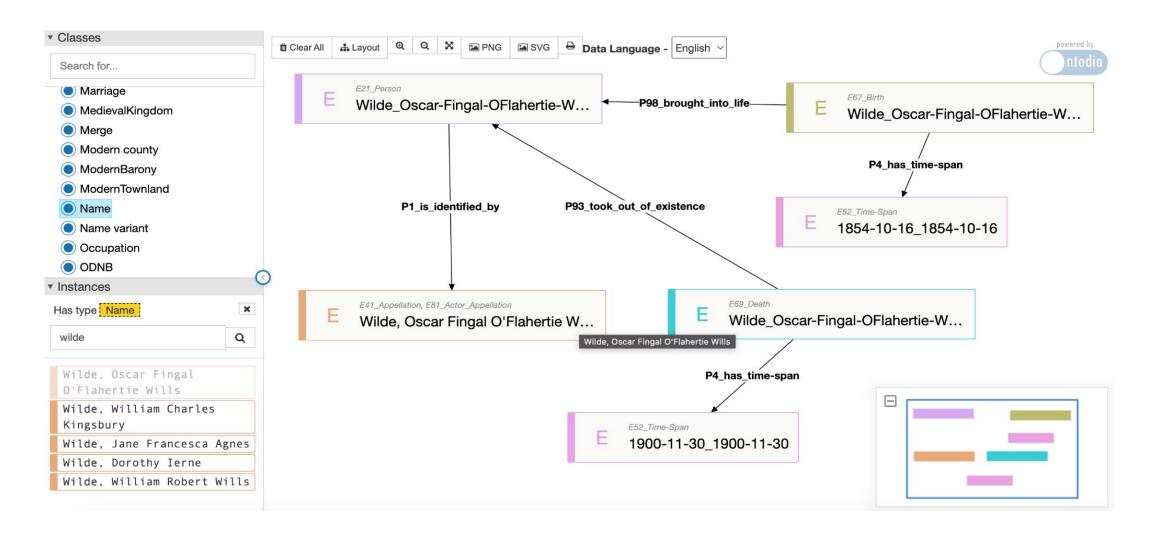

## Use Case: Oscar Wilde

```
@prefix cidoc: <http://erlangen-crm.org/current/> .
@prefix xsd: <http://www.w3.org/2001/XMLSchema#>.
@prefix rdfs: <http://www.w3.org/2000/01/rdf-schema#>.
@prefix b2022: <https://ont.virtualtreasury.ie/ontology#>.
< https://kb.virtualtreasury.ie/person/Wilde_Oscar-Fingal-OFlahertie-Wills_c19_dib_a9036</p>
    > a cidoc: E21_Person ;
cidoc: P71i_is_listed_in < https://www.dib.ie/biography/Wilde-Oscar-Fingal-OFlahertie-
    a9036 > :
b2022: DIB area of interest
    <https://kb.virtualtreasury.ie/dib-area-of-interest/IE/Theatre-Film-and-TV> ,
    <https://kb.virtualtreasury.ie/dib-area-of-interest/IE/Literature>.
< https://kb.virtualtreasury.ie/birth/Wilde_Oscar-Fingal-OFlahertie-Wills_c19_dib_a9036 >
    a cidoc: E67 Birth;
cidoc: P4_has_time-span < https://kb.virtualtreasury.ie/time-span/1854-10-16_1854-10-16>;
cidoc: P7_took_place_at < https://kb.virtualtreasury.ie/place/IE/Dublin>;
cidoc: P98_brought_into_life < https://kb.virtualtreasury.ie/person/Wilde_Oscar-Fingal-
    OFlahertie - Wills_c19_dib_a9036 > .
```

## Ontodia Tool