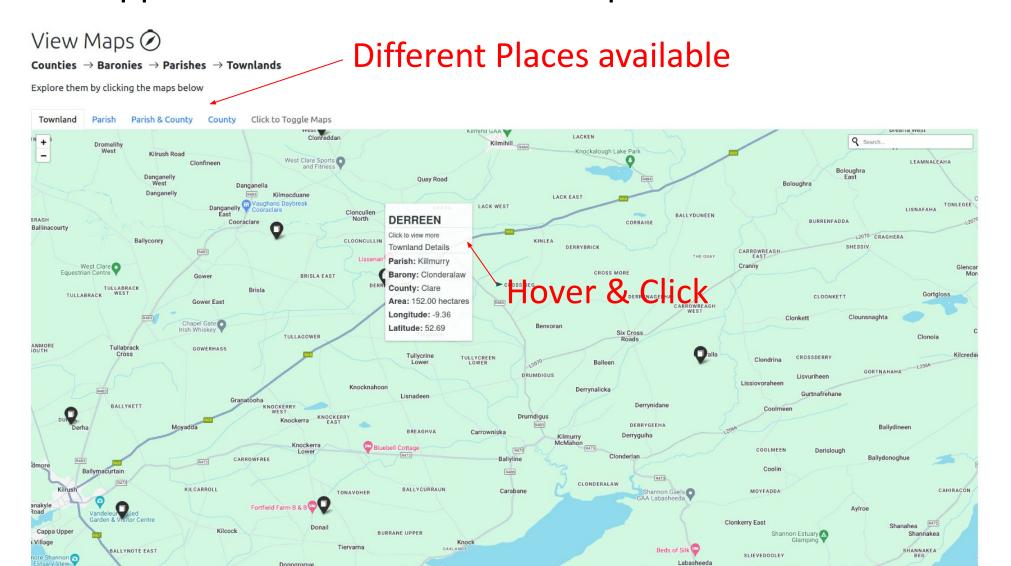

appears in the Dictionary of Irish Biography and is assigned a DIB ID of 'a9036'. Wilde was listed with the following Occupations: playwright, poet, and prose writer. Additional association: Anglican. Wilde was Born on 16-10-1854. Place of Birth: Co. Dublin and Dublin. Wilde Died on 30-11-1900 at 46 years old. Place of Death: France and Paris. Find References to Wilde in the VRTI: Search VRTI. Oscar Fingal O'Flahertie Wills Wilde has an associated Wikidata Page. More details of Oscar Fingal O'Flahertie Wills Wilde can be found below. Tabular Format Date Information Gender: Male Birth Date: 16-10-1854 Death Date: 30-11-1900

# VRTI-KG Explorer - exploration of use of generative Al



Integrated ChatGPT Search



Name

# Geospatial Searching



Support for visualization of Geospatial Data



## Editor for VRTI-KG



## · Previous implemented approach involved bulk upload of spreadsheets

|    | A     | В                  | С                 | D       | E      | F                                                |                                                 |
|----|-------|--------------------|-------------------|---------|--------|--------------------------------------------------|-------------------------------------------------|
| 1  | ID    | NORMALISEDFORENAME | NORMALISEDSURNAME | COUNTRY | GENDER | AREAOFINTEREST                                   | STATUSOCCUPATION                                |
| 2  | a0001 | William            | A'Court           |         | M      | Administration and Diplomacy; Politics           | diplomat;politician, and lord lieutenant